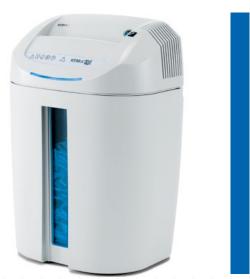

## **MAIN FEATURES**

Straight-cut shredder. A shredding capacity of up to 27 sheets at a time makes it convenient and easy to operate. Shreds CDs, DVDs and credit cards by inserting them into the wide and convenient throat. Low noise motor is featuring **24 hour continuous duty operations** without overheatings or duty cycles. **Carbon hardened cutting knives** unaffected by staples and clips.

Equipped with the **Energy Smart System** with efficient optically illuminated indicator for power saving stand-by mode and environmental protection. **Removable waste bin** for easy emptying with a front transparent window indicating the level of the shredded paper; does not require plastic bags.

**ECO-FRIENDLY:** do not require plastic bags **FRONT WINDOW** to check the shreds level

SHRED UP TO 27 SHEETS OF PAPER AT A TIME by inserting them into the wide and convenient throat

SHRED CDs, DVDs AND CREDIT CARDS by inserting them into the wide and convenient throat

**ENVIRONMENTALLY FRIENDLY Removable waste bin** for easy emptying operations. **Transparent window** on the front makes it simple to check the shreds level. No need of plastic bags.