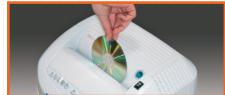

## **MAIN FEATURES**

Straight-cut shredder. A shredding capacity of up to 27 sheets at a time makes it convenient and easy to operate. Shreds CDs, DVDs and credit cards by inserting them into the wide and convenient throat. Low noise motor is featuring **24 hour continuous duty operations** without overheatings or duty cycles. **Carbon hardened cutting knives** unaffected by staples and clips.

**ECO-FRIENDLY:** do not require plastic bags **FRONT WINDOW** to check the shreds level

SHRED UP TO 27 SHEETS OF PAPER AT A TIME by inserting them into the wide and convenient throat

SHRED CDs, DVDs AND CREDIT CARDS by inserting them into the wide and convenient throat