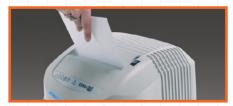

## **MAIN FEATURES**

Straight-cut shredder. A shredding capacity of up to 27 sheets at a time makes it convenient and easy to operate. Shreds CDs, DVDs and credit cards by inserting them into the wide and convenient throat. Low noise motor is featuring **24 hour continuous duty operations** without overheatings or duty cycles. **Carbon hardened cutting knives** unaffected by staples and clips.

**ECO-FRIENDLY:** do not require plastic bags **FRONT WINDOW** to check the shreds level

SHRED UP TO 27 SHEETS OF PAPER AT A TIME by inserting them into the wide and convenient throat

SHRED CDs, DVDs AND CREDIT CARDS by inserting them into the wide and convenient throat