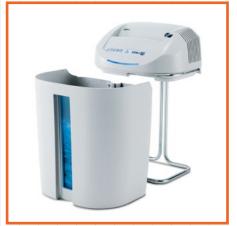

Equipped with the **Energy Smart System** with efficient optically illuminated indicator for power saving stand-by mode and environmental protection. **Removable waste bin** for easy emptying with a front transparent window indicating the level of the shredded paper; does not require plastic bags.

**ENVIRONMENTALLY FRIENDLY Removable waste bin** for easy emptying operations. **Transparent window** on the front makes it simple to check the shreds level. No need of plastic bags.